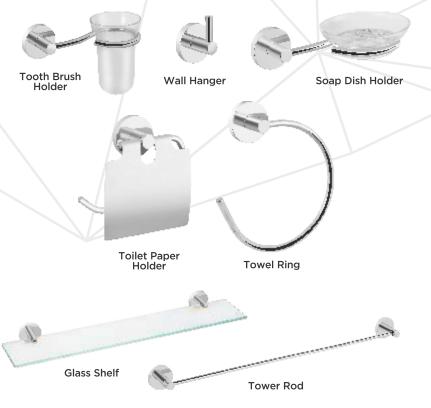

#### Brass Bathroom Accessories CP CHROME

**Glass Shelf** 

**Tower Rod** 

Pieces: **05** | Price: **16,000/-**