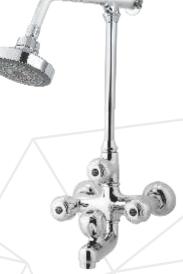

#### Libra SET

COMPLETE BATH SET

Pieces:07

Price: 36,900/-

CP CHROME

**Basin Waste** 

T Stop Cock (3 Piece)

**Double Bib Cock** 

**Basin Mixer** 

**Wall Shower** 

**Double Bib Cock** T Stop Cock (3 Piece) **Wall Shower Basin Mixer Basin Waste** 

Basin Waste

T Stop Cock (3 Piece)

**Double Bib Cock** 

**Basin Mixer** 

**Wall Shower** 