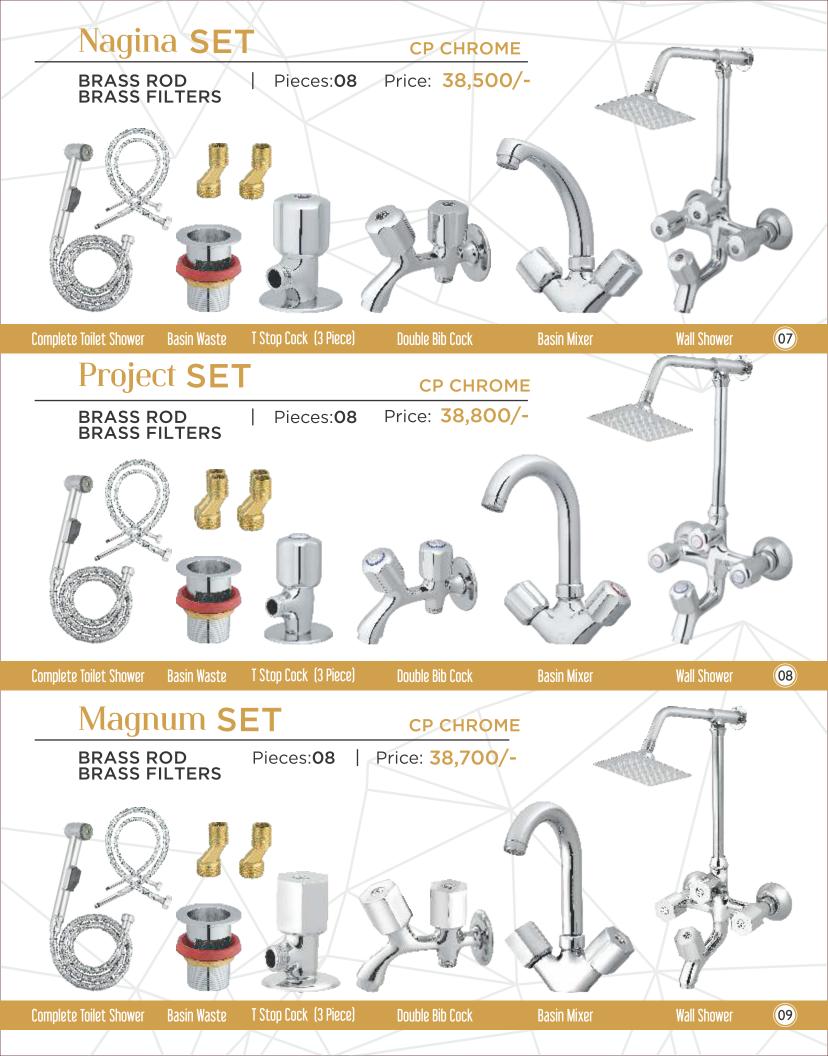

## SUPER ASIA SANITARY FITTINGS

RTM NO. 109624

Price: 31,500/-

**CP CHROME** 

**Basin Waste** 

T Stop Cock (3 Piece)

Double Bib Cock

**Basin Mixer** 

**Wall Shower** 

05

**Basin Waste** 

T Stop Cock (3 Piece)

Double Bib Cock

**Basin Mixer** 

**Wall Shower** 

(06)