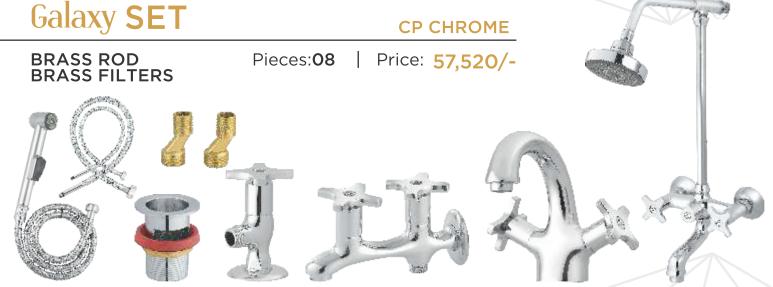

3 Piece)

**Double Bib Cock** 

**Basin Mixer** 

**Wall Shower** 



#### Butterfly **SET**

**CP CHROME** 

Price: **52,100/-**COMPLETE BATH SET Pieces:07











**Basin Waste** 

T Stop Cock (3 Piece)

**Double Bib Cock** 

**Basin Mixer** 

**Wall Shower** 







#### Prince Lever **SET**

**CP CHROME** 

COMPLETE BATH SET Pieces: 07 | Price: 52,200/-







**26** Wall Shower

Basin Mixer

Double Bib Cock

T Stop Cock (3 Piece)

**Basin Waste** 



CP CHROME

COMPLETE BATH SET Pieces:07 | Price: 54,200/-











**27** Wall Shower

Basin Mixer

Double Bib Cock

T Stop Cock (3 Piece)

**Basin Waste** 



Gold



# Super Asia Subject Sub

RTM NO. 109624













18

Wall Shower

Basin Mixer

Double Bib Cock

T Stop Cock (3 Piece)

Basin Waste

**Complete Toilet Shower** 





**Complete Toilet Shower** 

Basin Waste

T Stop Cock (3 Piece)

Double Bib Cock

Basin Mixer

**Wall Shower** 

20



Complete Toilet Shower

Basin Waste

T Stop Cock (3 Piece)

Double Bib Cock

**Basin Mixer** 

Wall Shower

(21)







**Double Bib Cock** 

24

**Wall Shower** 

23

**Wall Shower** 

**Basin Mixer** 

T Stop Cock (3 Piece)

Basin Waste

**Complete Toilet Shower** 





Complete Toilet Shower

Basin Waste

T Stop Cock (3 Piece)

Double Bib Cock

Basin Mixer

**Wall Shower** 

(26)



**Complete Toilet Shower** 

**Basin Waste** 

T Stop Cock (3 Piece)

**Double Bib Cock** 

Basin Mixer

**Wall Shower** 







**30** Wall Shower

Basin Mixer

Double Bib Cock

T Stop Cock (3 Piece)

Basin Waste

**Complete Toilet Shower** 

#### Deluxe Range



Sink Mixer Lever Price: 1