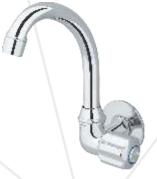

#### Deluxe Range

Sink Mixer Lever Price: 18,700/-

Sink Mixer Crisma Price: 18,400/-

Wall Shower Price: 20,600/-

Sink Mixer Victoria
Price: 13,225/-

Sink Mixer Supreme
Price: 13,000/-

Sink Mixer Cast Neck Price: 10,380/-