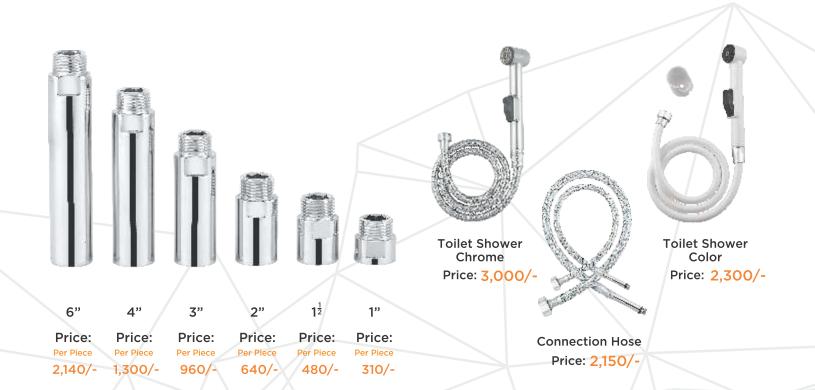

#### **Valves**

FORGED BRASS Ball Valve 1/2

Price: 1,110/-

FORGED BRASS Ball Valve 3/4

Price: 1,630/-

FORGED BRASS Ball Valve 1

Price: 2,590/-

FORGED BRASS Ball Valve 1 1/4

Price: 5,140/-

FORGED BRASS Ball Valve 1 1/2

Price: 8,350/-

FORGED DYE CAST Non Return Valve 1/2

Price: 1,460/-

FORGED DYE CAST Non Return Valve 3/4

Price: 1,800/-

FORGED DYE CAST Non Return Valve

**Complete Toilet Shower** 

**Complete Toilet Shower** 

Basin Waste

T Stop Cock (3 Piece)

Double Bib Cock

Basin Mixer

**Wall Shower** 

20

Complete Toilet Shower

Basin Waste

T Stop Cock (3 Piece)

Double Bib Cock

**Basin Mixer** 

Wall Shower

(21)

**Double Bib Cock** 