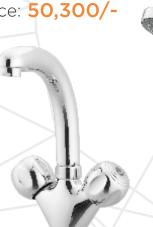

#### Libra SET

COMPLETE BATH SET

Pieces:07

Price: 36,900/-

CP CHROME

**Basin Waste** 

T Stop Cock (3 Piece)

**Double Bib Cock** 

**Basin Mixer** 

**Wall Shower** 

**Double Bib Cock** T Stop Cock (3 Piece) **Wall Shower Basin Mixer Basin Waste** 

Basin Waste

T Stop Cock (3 Piece)

**Double Bib Cock** 

**Basin Mixer** 

**Wall Shower** 