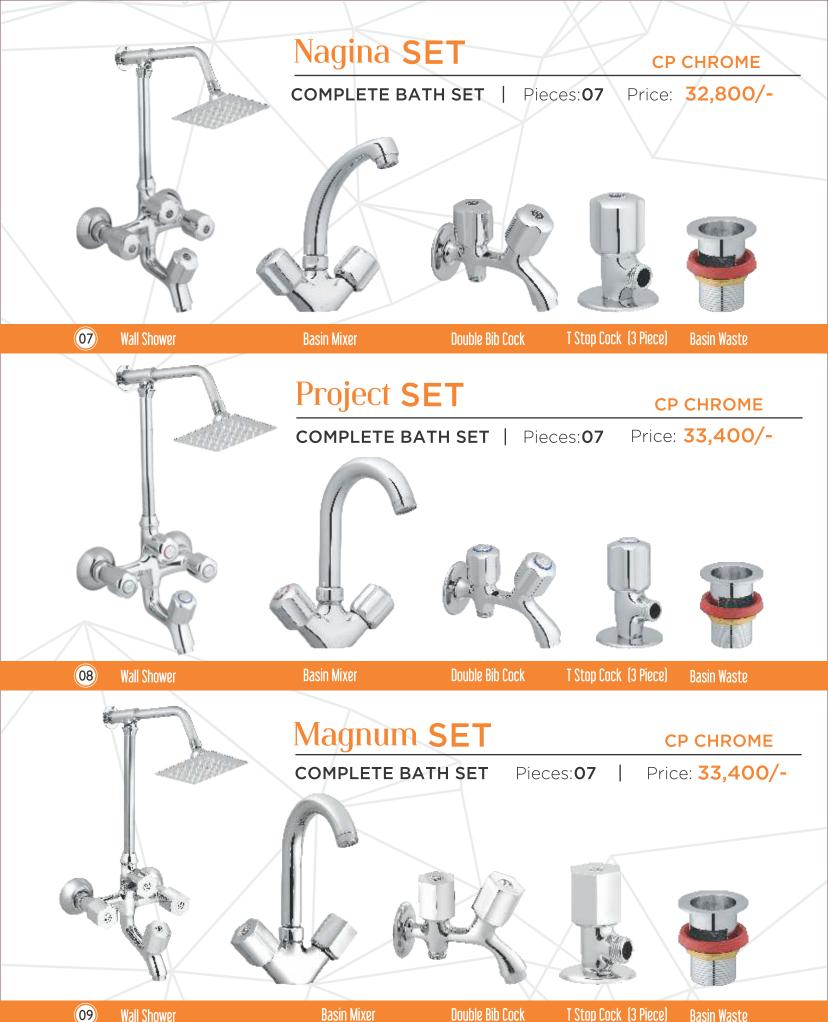

#### Libra SET

COMPLETE BATH SET

Pieces:07

Price: 36,900/-

CP CHROME

**Basin Waste** 

T Stop Cock (3 Piece)

**Double Bib Cock** 

**Basin Mixer** 

**Wall Shower** 

**Double Bib Cock** T Stop Cock (3 Piece) **Wall Shower Basin Mixer Basin Waste** 

Basin Waste

T Stop Cock (3 Piece)

**Double Bib Cock** 

**Basin Mixer** 

**Wall Shower** 