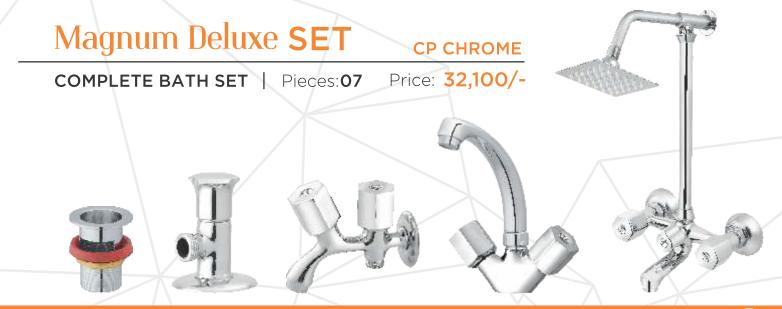

COMPLETE BATH SET

Pieces: 07

Price: 33,400/-

**CP CHROME** 

Basin Waste

T Stop Cock (3 Piece)

**Double Bib Cock** 

**Basin Mixer** 

**Wall Shower** 

10