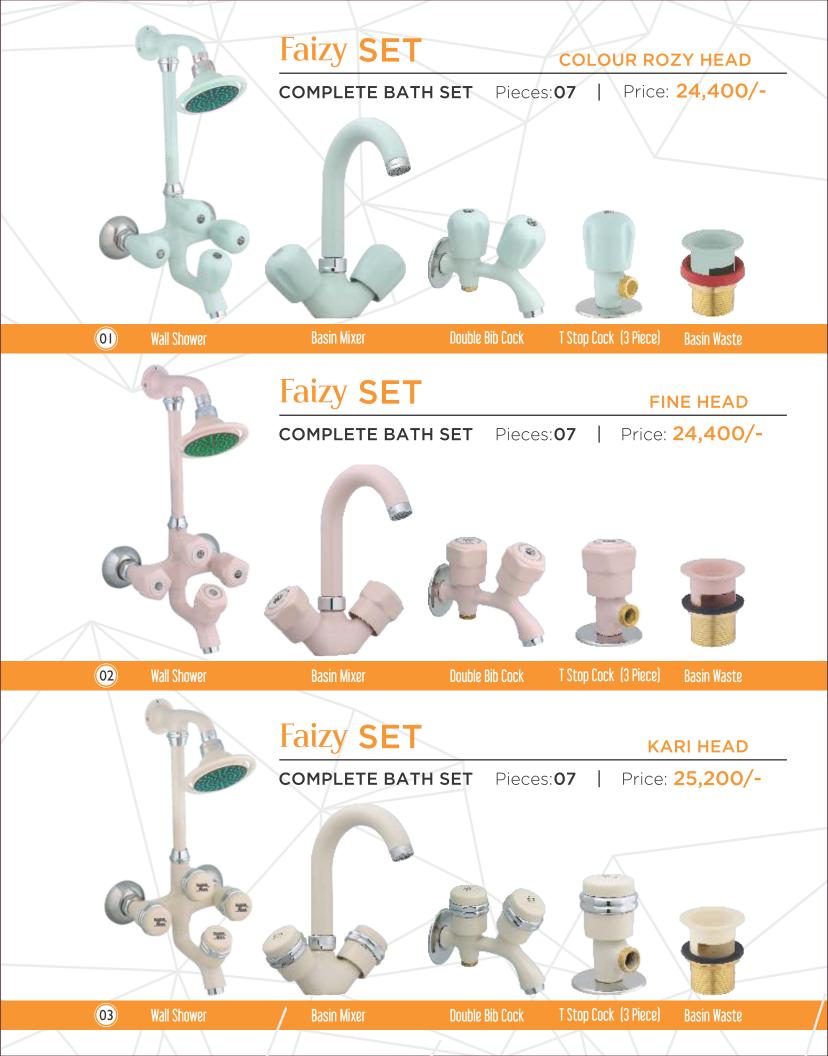

## SUPER ASIA SANITARY FITTINGS

RTM NO. 109624







Price: 31,500/-

**CP CHROME** 



**Basin Waste** 

T Stop Cock (3 Piece)

Double Bib Cock

**Basin Mixer** 

**Wall Shower** 

05



**Basin Waste** 

T Stop Cock (3 Piece)

Double Bib Cock

**Basin Mixer** 

**Wall Shower** 

(06)





COMPLETE BATH SET

Pieces: 07

Price: 33,400/-

**CP CHROME** 











Basin Waste

T Stop Cock (3 Piece)

**Double Bib Cock** 

**Basin Mixer** 

**Wall Shower** 

10

#### Classical SET

COMPLETE BATH SET Pieces: 07

Price: 34,050/-

**CP CHROME** 







Basin Waste

T Stop Cock (3 Piece)

**Double Bib Cock** 

**Basin Mixer** 

**Wall Shower** 



#### Libra SET

COMPLETE BATH SET

Pieces:07

Price: 36,900/-

CP CHROME











**Basin Waste** 

T Stop Cock (3 Piece)

**Double Bib Cock** 

**Basin Mixer** 

**Wall Shower** 





**Double Bi