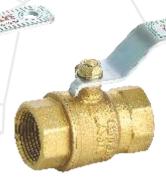

#### **Valves**

FORGED BRASS Ball Valve 1/2

Price: 1,110/-

FORGED BRASS Ball Valve 3/4

Price: 1,630/-

FORGED BRASS Ball Valve 1

Price: 2,590/-

FORGED BRASS Ball Valve 1 1/4