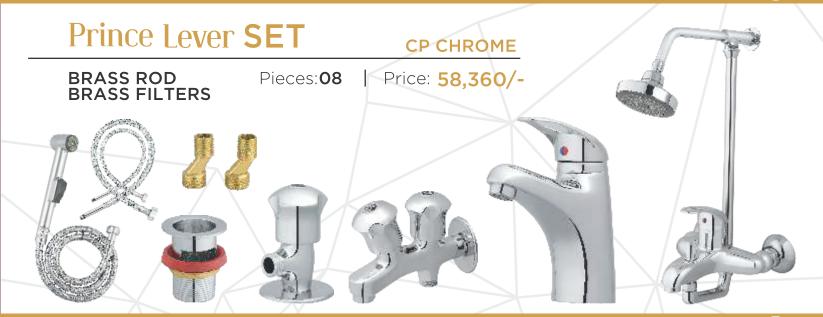

#### Prince Lever **SET**

**CP CHROME** 

COMPLETE BATH SET Pieces: 07 | Price: 52,200/-

**26** Wall Shower

Basin Mixer

Double Bib Cock

T Stop Cock (3 Piece)

**Basin Waste** 