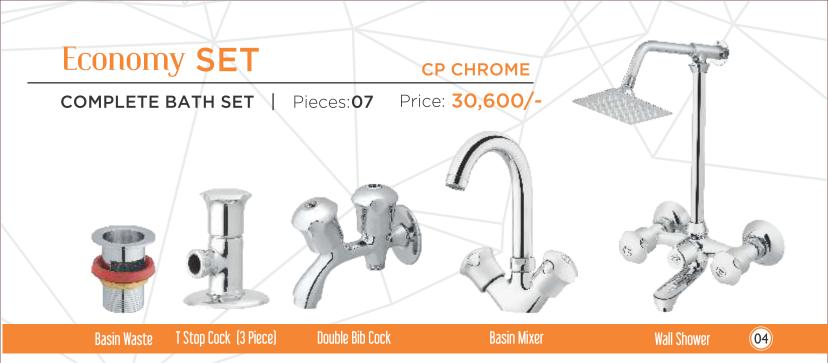

## SUPER ASIA SANITARY FITTINGS

RTM NO. 109624

Price: 31,500/-

**CP CHROME** 

**Basin Waste** 

T Stop Cock (3 Piece)

Double Bib Cock

**Basin Mixer** 