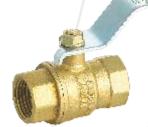

#### **Valves**

FORGED BRASS Ball Valve 1/2

Price: 1,110/-

FORGED BRASS Ball Valve 3/4

Price: 1,630/-

FORGED BRASS Ball Valve 1

Price: 2,590/-

FORGED BRASS Ball Valve 1 1/4