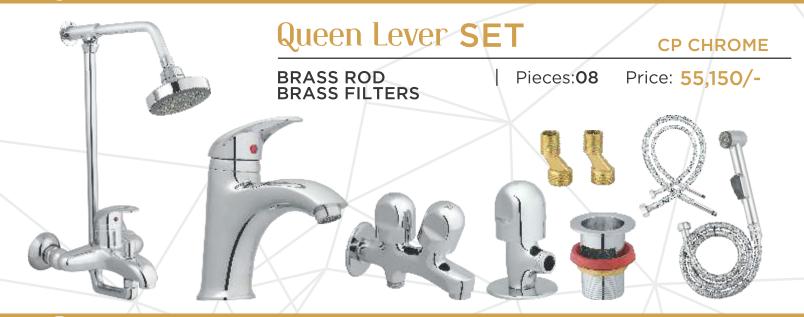

#### Queen Lever SET

**COMPLETE BATH SET** | Pieces: **07** 

Price: 49,200/-

**CP CHROME** 

**Basin Waste** 

T Stop Cock (3 Piece)

**Double Bib Cock** 

**Basin Mixer** 

**Wall Shower** 