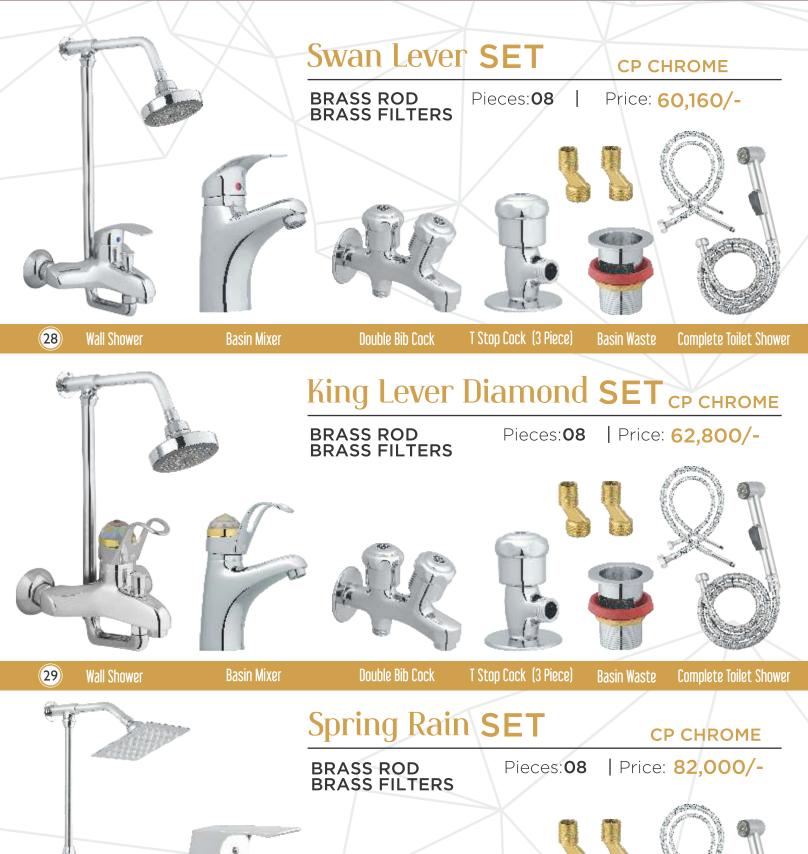

CP CHROME

COMPLETE BATH SET Pieces:07 | Price: 54,200/-

**27** Wall Shower

Basin Mixer

Double Bib Cock

T Stop Cock (3 Piece)

**Basin Waste** 

Gold