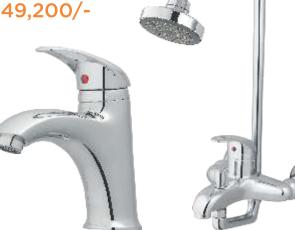

#### Queen Lever SET

**COMPLETE BATH SET** | Pieces: **07** 

Price: 49,200/-

**CP CHROME** 

**Basin Waste** 

T Stop Cock (3 Piece)

**Double Bib Cock** 

**Basin Mixer** 

**Wall Shower** 