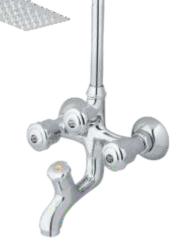

**Wall Shower** 

05

**Basin Waste** 

T Stop Cock (3 Piece)

Double Bib Cock

**Basin Mixer** 

**Wall Shower** 

(06)