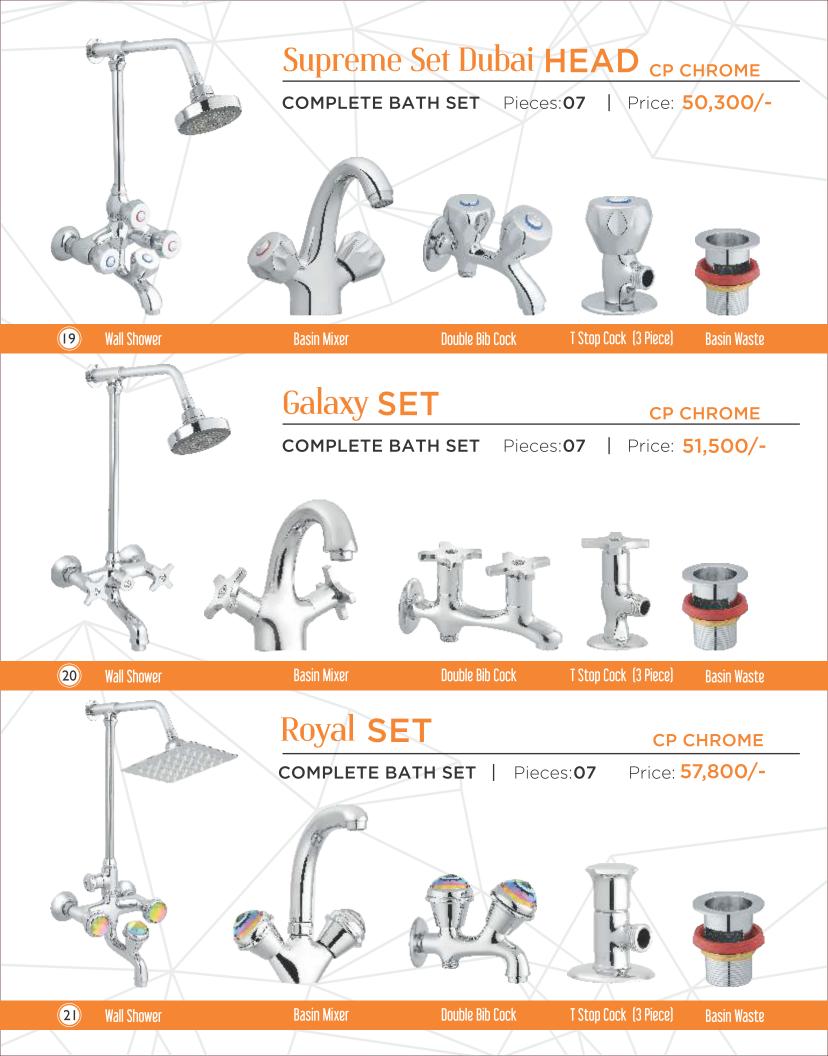

#### Fancy **SET**

COMPLETE BATH SET Pieces: 07

Price: 50,300/-

CP CHROME

**CP CHROME** 

**COMPLETE BATH SET** Pieces: **07** 

Price: 41,000/

Basin Waste

T Stop Cock (3 Piece)

**Double Bib Cock** 

**Basin Mixer** 

**Wall Shower** 

22

#### Queen Lever SET

**COMPLETE BATH SET** | Pieces: **07** 

Price: 49,200/-

**CP CHROME** 

**Basin Waste** 

T Stop Cock (3 Piece)

**Double Bib Cock** 

**Basin Mixer** 

**Wall Shower** 

#### Butterfly **SET**

**CP CHROME** 

Price: **52,100/-**COMPLETE BATH SET Pieces:07

**Basin Waste** 

T Stop Cock (3 Piece)

**Double Bib Cock** 

**Basin Mixer** 

**Wall Shower** 

#### Prince Lever **SET**

**CP CHROME** 

COMPLETE BATH SET Pieces: 07 | Price: 52,200/-

**26** Wall Shower

Basin Mixer

Double Bib Cock

T Stop Cock (3 Piece)

**Basin Waste** 

CP CHROME

COMPLETE BATH SET Pieces:07 | Price: 54,200/-

**27** Wall Shower

Basin Mixer

Double Bib Cock

T Stop Cock (3 Piece)

**Basin Waste** 

Gold