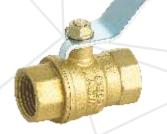

#### **Valves**

FORGED BRASS Ball Valve 1/2

Price: 1,110/-

FORGED BRASS Ball Valve 3/4

Price: 1,630/-

FORGED BRASS Ball Valve 1

Price: 2,590/-

FORGED BRASS Ball Valve 1 1/4