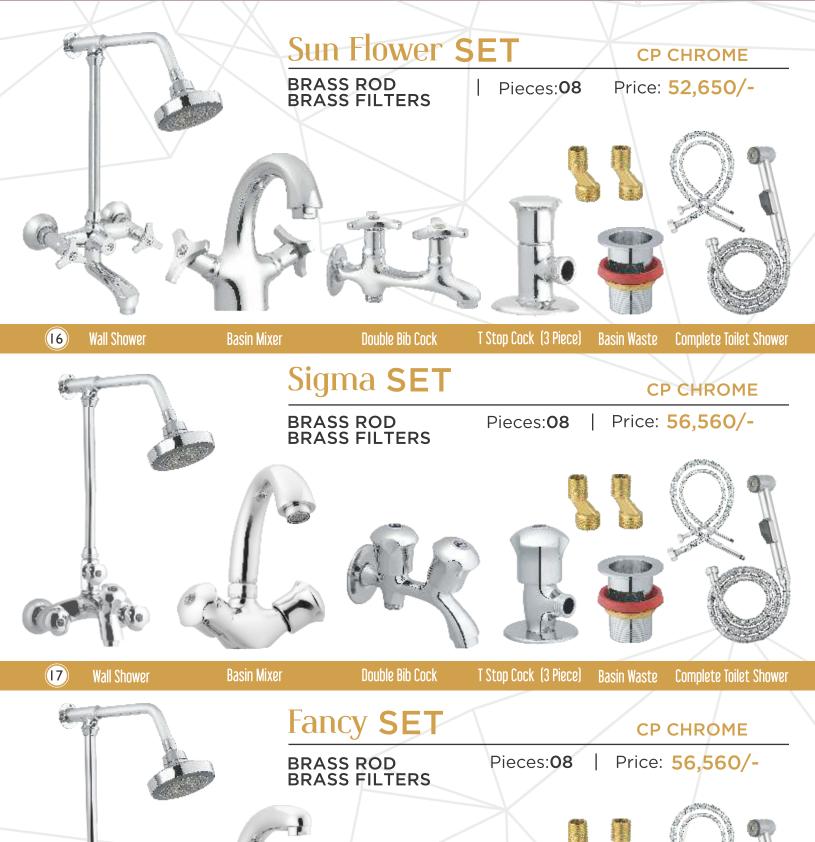

**Complete Toilet Shower** 

**Complete Toilet Shower** 

Basin Waste

T Stop Cock (3 Piece)

Double Bib Cock

Basin Mixer

**Wall Shower** 

20

Complete Toilet Shower

Basin Waste

T Stop Cock (3 Piece)

Double Bib Cock

**Basin Mixer** 

Wall Shower

(21)

**Double Bib Cock** 