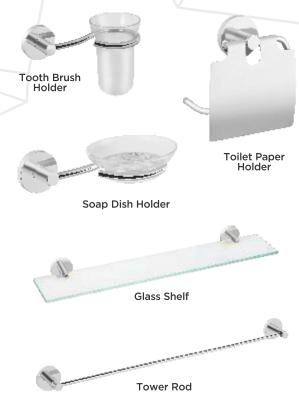

#### Brass Bathroom Accessories CP CHROME

**Glass Shelf** 

**Tower Rod** 

Pieces: **05** | Price: **16,000/-**