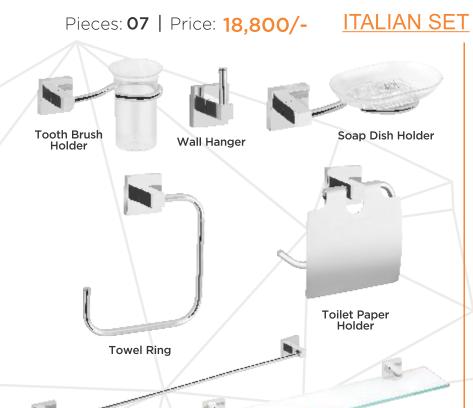

ice: 9,350/-



Sink Mixer Price: 8,650/-



Basin Mixer Price: 8,415/-



Side Pillar Cock Price: 5,260/-



Sink Cock Price: 5,260/-



Double Bib Cock Price: 5,300/-



Nozzel Cock Price: 2,745/-



Long Cock Price: 2,750/-



Bib Cock Price: 2,440/-



Underground Price: 3,300/-



Angel T Cock Price: 2,440/-



T Stop Cock Price: 2,440/-



Open Stop Cock Price: 2,440/-

#### Project Range

#### CP CHROME



Sink Mixer Price: 6,830/-



Basin Mixer Price: 6,830/-



Sink Cock Price: 4,580/-





Double Bib Cock
Price: 4,580/-



Side Pillar Cock Price: 4,580/-



Nozzel Cock Price: 2,280/-



Long Cock Price: 2,580/-



Bib Cock Price: 1,940/-



Open Stop Cock Price: 1,940/-



T Stop Cock Price: 1,940/-



Underground Price: 2,730/-

#### Brass Bathroom Accessories CP CHROME









**Glass Shelf** 

**Tower Rod** 



Pieces: **05** | Price: **16,000/-**

## SS Floor Waste



Opal Price: 1,880/-



Queen
Price: 1,880/-



Omega Price: 1,600/-



Solo Price: 1,600/-



Economy Classic Price: 1,450/-



Economy Project
Price: 1,450/-

#### **Valves**



FORGED BRASS Ball Valve 1/2

Price: 1,110/-



FORGED BRASS Ball Valve 3/4

Price: 1,630/-



FORGED BRASS Ball Valve 1

Price: 2,590/-



FORGED BRASS Ball Valve 1 1/4

Price: 5,140/-



FORGED BRASS Ball Valve 1 1/2

Price: 8,350/-



FORGED DYE CAST Non Return Valve 1/2

Price: 1,460/-



FORGED DYE CAST Non Return Valve 3/4

Price: 1,800/-



FORGED DYE CAST Non Return Valve

Price: 3,000/-

## Deluxe Range

#### CP CHROME



Spring Rain Vanity lever

Price: 22,260/-

Daisy Vanity Lever

Price: 17,980/-

Sink Bowl