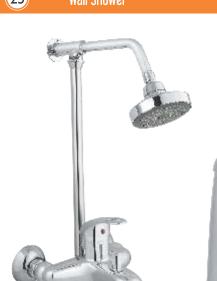

#### Butterfly **SET**

**CP CHROME** 

Price: **52,100/-**COMPLETE BATH SET Pieces:07

**Basin Waste** 

T Stop Cock (3 Piece)

**Double Bib Cock** 

**Basin Mixer** 

**Wall Shower** 