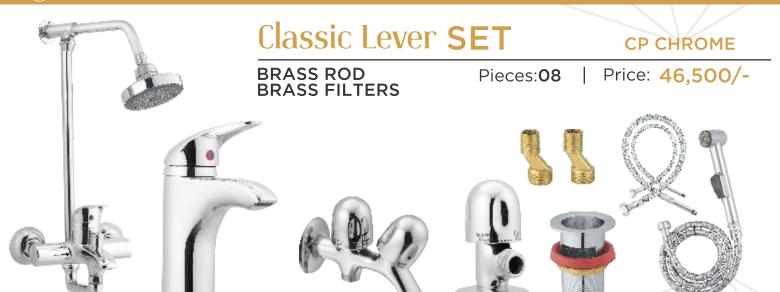

#### Prince Lever **SET**

**CP CHROME** 

COMPLETE BATH SET Pieces: 07 | Price: 52,200/-

**26** Wall Shower

Basin Mixer

Double Bib Cock

T Stop Cock (3 Piece)

**Basin Waste** 