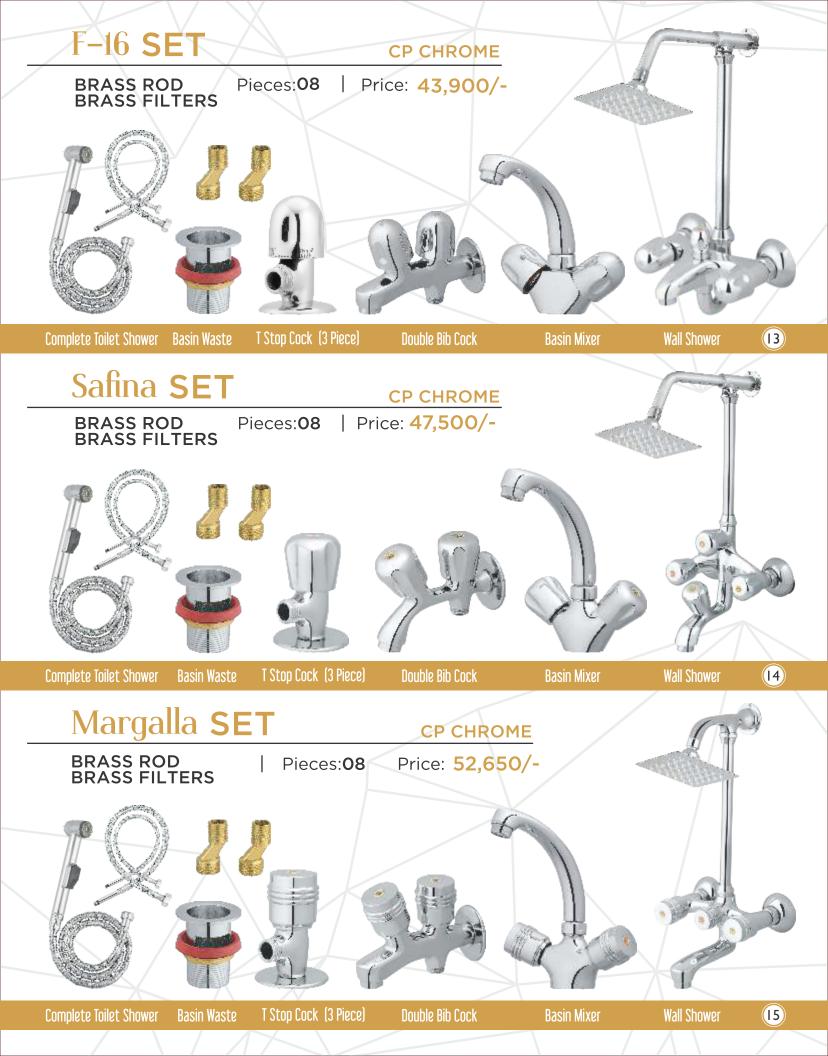

#### Prince Lever **SET**

**CP CHROME** 

COMPLETE BATH SET Pieces: 07 | Price: 52,200/-

**26** Wall Shower

Basin Mixer

Double Bib Cock

T Stop Cock (3 Piece)

**Basin Waste** 

CP CHROME

COMPLETE BATH SET Pieces:07 | Price: 54,200/-

**27** Wall Shower

Basin Mixer

Double Bib Cock

T Stop Cock (3 Piece)

**Basin Waste** 

Gold