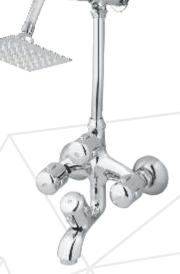

# Super Asia Subject Sub

RTM NO. 109624

18

Wall Shower

Basin Mixer

Double Bib Cock

T Stop Cock (3 Piece)

Basin Waste