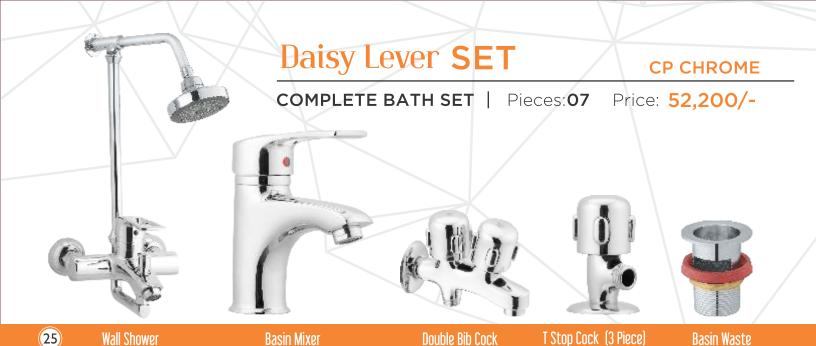

#### Prince Lever **SET**

**CP CHROME** 

COMPLETE BATH SET Pieces: 07 | Price: 52,200/-

**26** Wall Shower

Basin Mixer

Double Bib Cock

T Stop Cock (3 Piece)

**Basin Waste** 