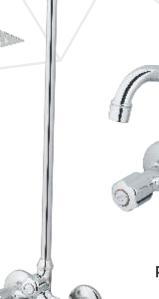

## SUPER ASIA SANITARY FITTINGS

RTM NO. 109624

Price: 31,500/-

**CP CHROME** 

**Basin Waste** 

T Stop Cock (3 Piece)

Double Bib Cock

**Basin Mixer** 

**Wall Shower** 

05

**Basin Waste** 

T Stop Cock (3 Piece)

Double Bib Cock

**Basin Mixer** 

**Wall Shower** 

(06)