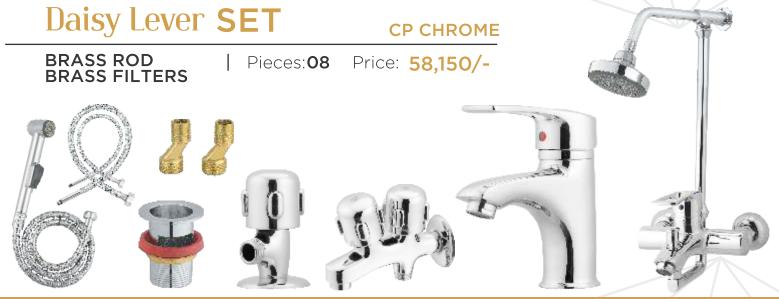

#### Prince Lever **SET**

**CP CHROME** 

COMPLETE BATH SET Pieces: 07 | Price: 52,200/-

**26** Wall Shower

Basin Mixer

Double Bib Cock

T Stop Cock (3 Piece)

**Basin Waste** 