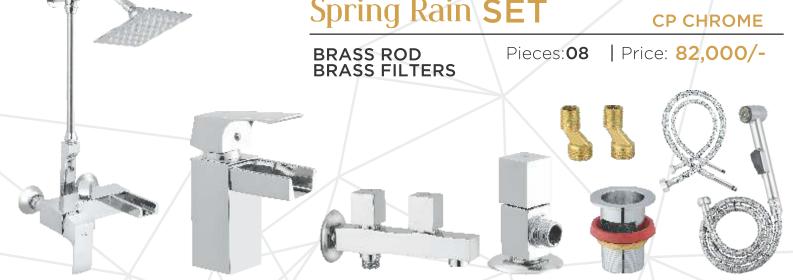

er Asia Subject Sub

RTM NO. 109624













18

Wall Shower

Basin Mixer

Double Bib Cock

T Stop Cock (3 Piece)

Basin Waste

**Complete Toilet Shower** 





**Complete Toilet Shower** 

Basin Waste

T Stop Cock (3 Piece)

Double Bib Cock

Basin Mixer

**Wall Shower** 

20



Complete Toilet Shower

Basin Waste

T Stop Cock (3 Piece)

Double Bib Cock

**Basin Mixer** 

Wall Shower

(21)







**Double Bib Cock** 

24

**Wall Shower** 

23

**Wall Shower** 

**Basin Mixer** 

T Stop Cock (3 Piece)

Basin Waste

**Complete Toilet Shower** 





Complete Toilet Shower

Basin Waste

T Stop Cock (3 Piece)

Double Bib Cock

Basin Mixer

**Wall Shower** 

(26)



**Complete Toilet Shower** 

**Basin Waste** 

T Stop Cock (3 Piece)

**Double Bib Cock** 

Basin Mixer

**Wall Shower** 







**30** Wall Shower

Basin Mixer

Double Bib Cock

T Stop Cock (3 Piece)

Basin Waste

**Complete Toilet Shower** 

#### Deluxe Range



Sink Mixer Lever Price: 18,700/-



Sink Mixer Crisma Price: 18,400/-



Wall Shower Price: 20,600/-



Sink Mixer Victoria
Price: 13,225/-



Sink Mixer Supreme
Price: 13,000/-



Sink Mixer Cast Neck Price: 10,380/-



Basin Mixer Cast Neck Price: 10,380/-



Masjid Mixer Price: 9,350/-



Sink Mixer Price: 8,650/-



Basin Mixer Price: 8,415/-



Side Pillar Cock Price: 5,260/-



Sink Cock Price: 5,260/-



Double Bib Cock Price: 5,300/-



Nozzel Cock Price: 2,745/-



Long Cock Price: 2,750/-



Bib Cock Price: 2,440/-



Underground Price: 3,300/-



Angel T Cock Price: 2,440/-



T Stop Cock Price: 2,440/-



Open Stop Cock Price: 2,440/-

#### P