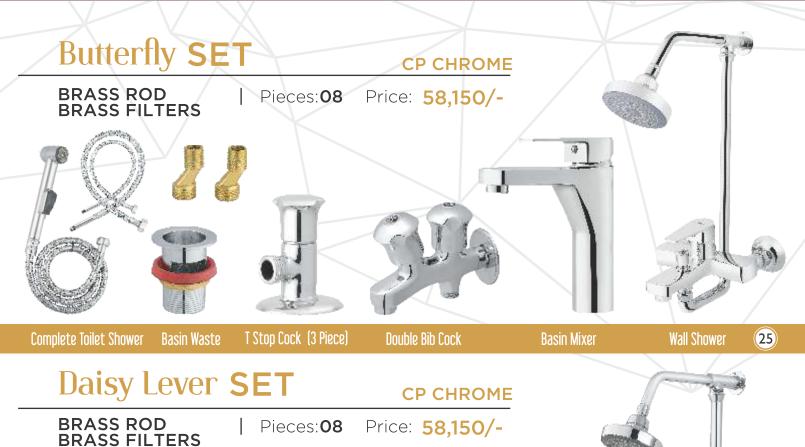

#### Butterfly **SET**

**CP CHROME** 

Price: **52,100/-**COMPLETE BATH SET Pieces:07

**Basin Waste** 

T Stop Cock (3 Piece)

**Double Bib Cock** 

**Basin Mixer** 

**Wall Shower** 