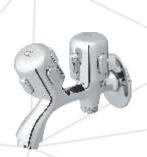

#### Prince Lever **SET**

**CP CHROME** 

COMPLETE BATH SET Pieces: 07 | Price: 52,200/-

**26** Wall Shower

Basin Mixer

Double Bib Cock

T Stop Cock (3 Piece)

**Basin Waste** 