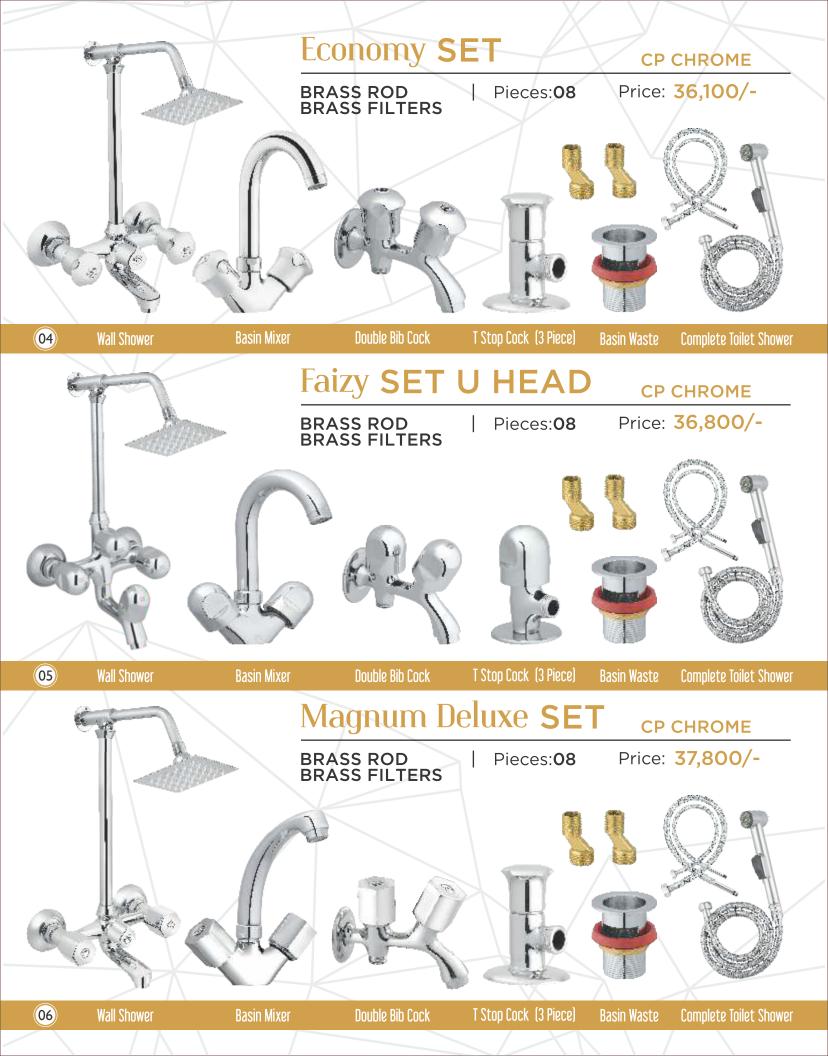

#### Classical SET

COMPLETE BATH SET Pieces: 07

Price: 34,050/-

**CP CHROME** 

Basin Waste

T Stop Cock (3 Piece)

**Double Bib Cock** 

**Basin Mixer** 

**Wall Shower** 

#### Libra SET

COMPLETE BATH SET

Pieces:07

Price: 36,900/-

CP CHROME

**Basin Waste** 

T Stop Cock (3 Piece)

**Double Bib Cock** 

**Basin Mixer** 

**Wall Shower** 

**Double Bib Cock** T Stop Cock (3 Piece) **Wall Shower Basin Mixer Basin Waste** 

Basin Waste

T Stop Cock (3 Piece)

**Double Bib Cock** 

**Basin Mixer** 

**Wall Shower** 

#### Fancy **SET**

COMPLETE BATH SET Pieces: 07

Price: 50,300/-

CP CHROME

**CP CHROME** 

**COMPLETE BATH SET** Pieces: **07** 

Price: 41,000/

Basin Waste