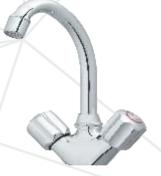

#### Deluxe Range

Sink Mixer Lever Price: 18,700/-

Sink Mixer Crisma Price: 18,400/-

Wall Shower Price: 20,600/-

Sink Mixer Victoria
Price: 13,225/-

Sink Mixer Supreme
Price: 13,000/-

Sink Mixer Cast Neck Price: 10,380/-