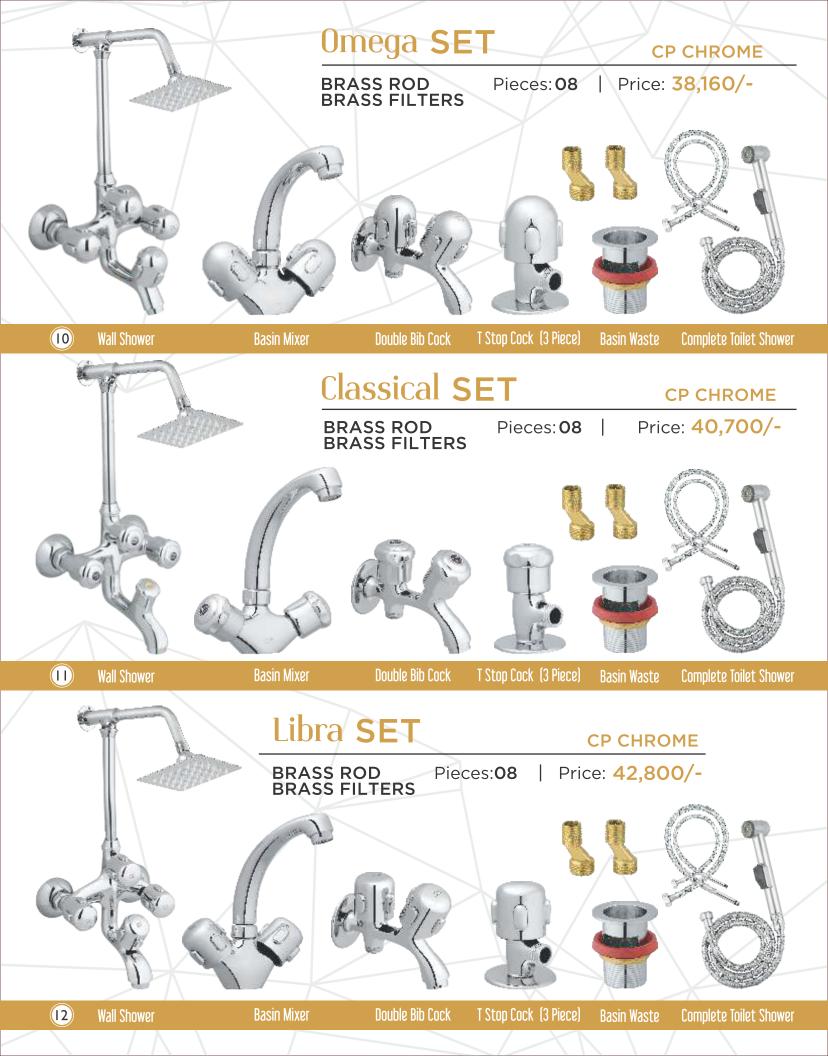

#### Classical SET

COMPLETE BATH SET Pieces: 07

Price: 34,050/-

**CP CHROME** 

Basin Waste

T Stop Cock (3 Piece)

**Double Bib Cock** 

**Basin Mixer** 

**Wall Shower** 

#### Libra SET

COMPLETE BATH SET

Pieces:07

Price: 36,900/-

CP CHROME

**Basin Waste** 

T Stop Cock (3 Piece)

**Double Bib Cock** 

**Basin Mixer** 

**Wall Shower** 

**Double Bib Cock** T Stop Cock (3 Piece) **Wall Shower Basin Mixer Basin Waste** 

Basin Waste

T Stop Cock (3 Piece)

**Double Bib Cock** 

**Basin Mixer** 

**Wall Shower** 