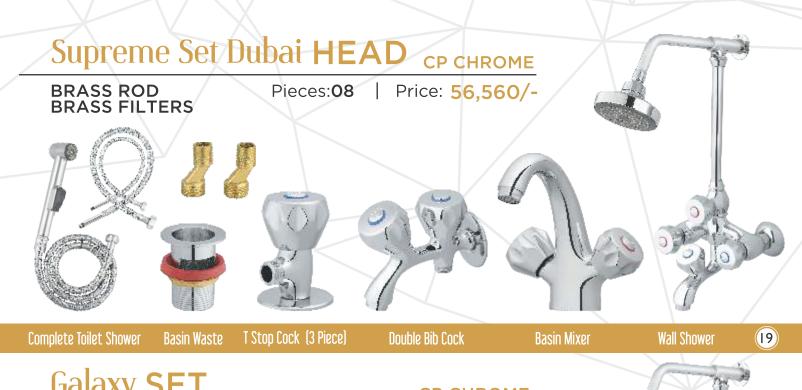

**Complete Toilet Shower** 

**Complete Toilet Shower** 

Basin Waste

T Stop Cock (3 Piece)

Double Bib Cock

Basin Mixer

**Wall Shower** 

20