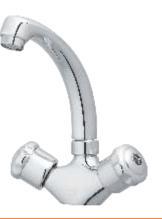

## SUPER ASIA SANITARY FITTINGS

RTM NO. 109624

Price: 31,500/-

**CP CHROME** 

**Basin Waste** 

T Stop Cock (3 Piece)

Double Bib Cock

**Basin Mixer** 