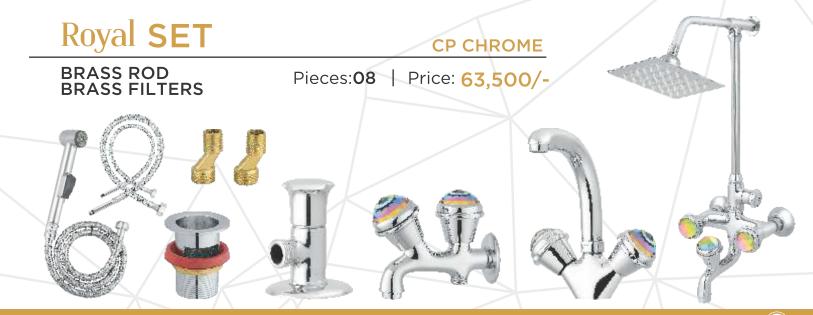

52,100/-**COMPLETE BATH SET Pieces:07











**Basin Waste** 

T Stop Cock (3 Piece)

**Double Bib Cock** 

**Basin Mixer** 

**Wall Shower** 







#### Prince Lever **SET**

**CP CHROME** 

COMPLETE BATH SET Pieces: 07 | Price: 52,200/-







**26** Wall Shower

Basin Mixer

Double Bib Cock

T Stop Cock (3 Piece)

**Basin Waste** 



CP CHROME

COMPLETE BATH SET Pieces:07 | Price: 54,200/-











**27** Wall Shower

Basin Mixer

Double Bib Cock

T Stop Cock (3 Piece)

**Basin Waste** 



Gold



# Super Asia Subject Sub

RTM NO. 109624













18

Wall Shower

Basin Mixer

Double Bib Cock

T Stop Cock (3 Piece)

Basin Waste

**Complete Toilet Shower** 





**Complete Toilet Shower** 

Basin Waste

T Stop Cock (3 Piece)

Double Bib Cock

Basin Mixer

**Wall Shower** 

20



Complete Toilet Shower

Basin Waste

T Stop Cock (3 Piece)

Double Bib Cock

**Basin Mixer** 

Wall Shower

(21)







**Double Bib Cock** 

24

**Wall Shower** 

23

**Wall Shower** 

**Basin Mixer** 

T Stop Cock (3 Piece)

Basin Waste

**Complete Toilet Shower** 





Complete Toilet Shower

Basin Waste

T Stop Cock (3 Piece)

Double Bib Cock

Basin Mixer

**Wall Shower** 

(26)



**Complete Toilet Shower** 

**Basin Waste** 

T Stop Cock (3 Piece)

**Double Bib Cock** 

Basin Mixer

**Wall Shower** 







**30** Wall Shower

Basin Mixer

Double Bib Cock

T Stop Cock (3 Piece)

Basin Waste

**Complete Toilet Shower** 

#### Deluxe Range



Sink Mixer Lever Price: 18,700/-



Sink Mixer Crisma Price: 18,400/-



Wall Shower Price: 20,600/-



Sink Mixer Victoria
Price: 13,225/-



S