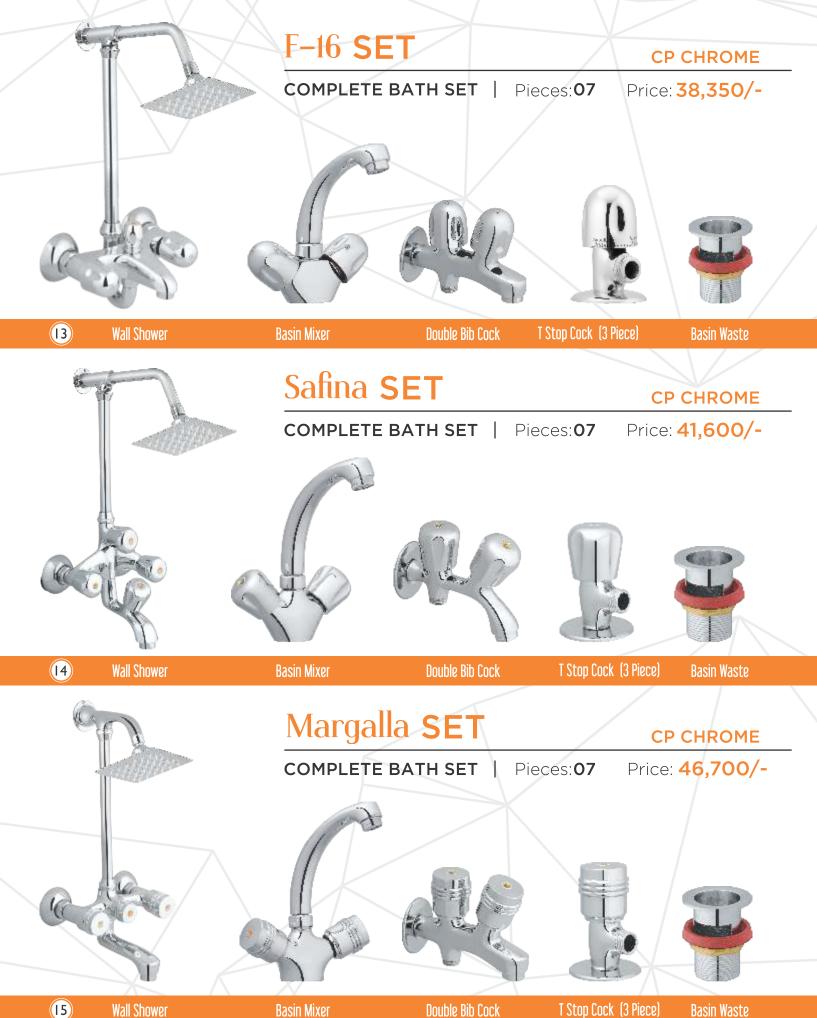

#### Butterfly **SET**

**CP CHROME** 

Price: **52,100/-**COMPLETE BATH SET Pieces:07

**Basin Waste** 

T Stop Cock (3 Piece)

**Double Bib Cock** 

**Basin Mixer** 

**Wall Shower** 

#### Prince Lever **SET**

**CP CHROME** 

COMPLETE BATH SET Pieces: 07 | Price: 52,200/-

**26** Wall Shower

Basin Mixer

Double Bib Cock

T Stop Cock (3 Piece)

**Basin Waste** 

CP CHROME

COMPLETE BATH SET Pieces:07 | Price: 54,200/-

**27** Wall Shower

Basin Mixer

Double Bib Cock

T Stop Cock (3 Piece)

**Basin Waste** 

Gold