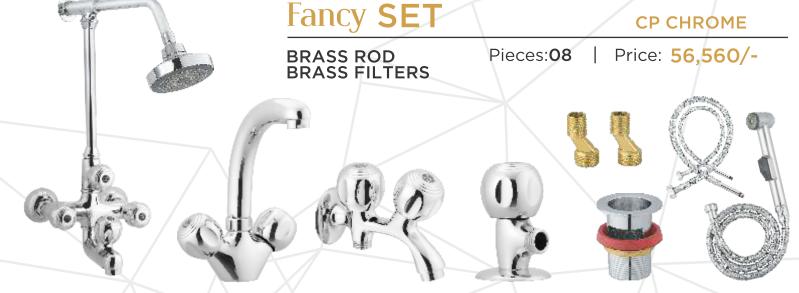

#### Fancy **SET**

COMPLETE BATH SET Pieces: 07

Price: 50,300/-

CP CHROME

**CP CHROME** 

**COMPLETE BATH SET** Pieces: **07** 

Price: 41,000/

Basin Waste

T Stop Cock (3 Piece)

**Double Bib Cock** 

**Basin Mixer** 

**Wall Shower** 

22