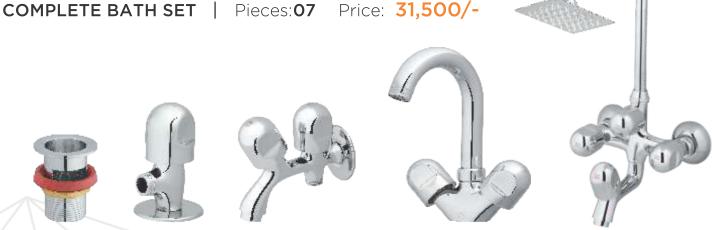

## SUPER ASIA SANITARY FITTINGS

RTM NO. 109624

Price: 31,500/-

**CP CHROME** 

**Basin Waste** 

T Stop Cock (3 Piece)

Double Bib Cock

**Basin Mixer** 