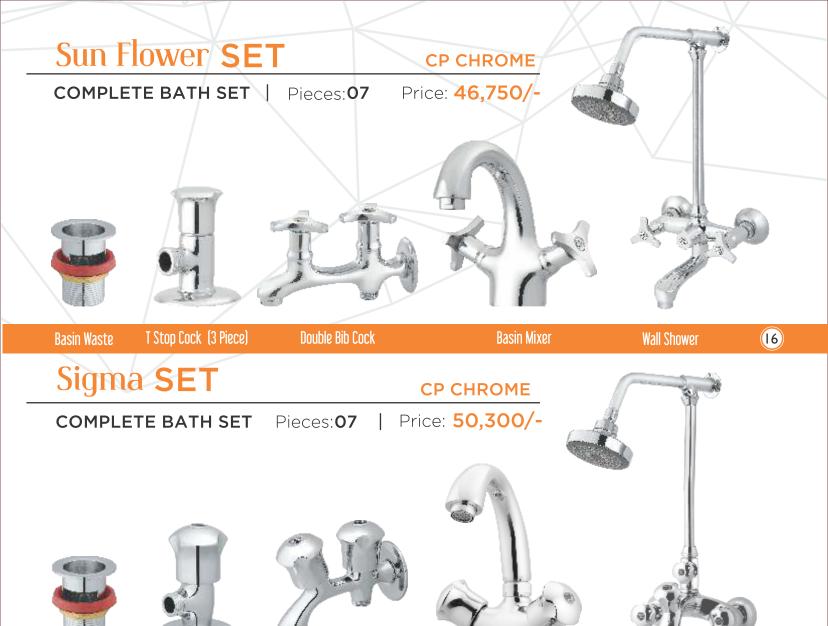

#### Libra SET

COMPLETE BATH SET

Pieces:07

Price: 36,900/-

CP CHROME

**Basin Waste** 

T Stop Cock (3 Piece)

**Double Bib Cock** 

**Basin Mixer** 

**Wall Shower** 

**Double Bib Cock** T Stop Cock (3 Piece) **Wall Shower Basin Mixer Basin Waste** 

Basin Waste

T Stop Cock (3 Piece)

**Double Bib Cock** 

**Basin Mixer** 

**Wall Shower** 