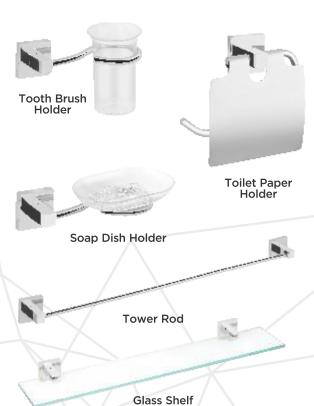

#### Brass Bathroom Accessories CP CHROME

**Glass Shelf** 

**Tower Rod** 

Pieces: **05** | Price: **16,000/-**