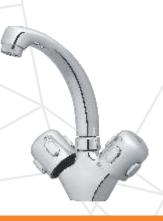

CP CHROME

COMPLETE BATH SET Pieces:07 | Price: 54,200/-

**27** Wall Shower

Basin Mixer

Double Bib Cock

T Stop Cock (3 Piece)

**Basin Waste** 

Gold